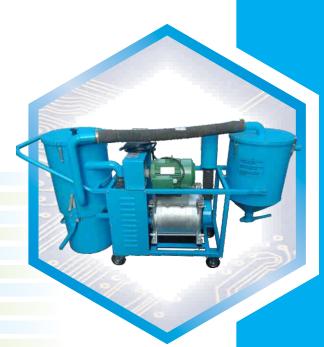

## TROLLEY MOUNTED FLUX RECOVERY UNIT

WFR Series flux recovery units are used along with SAW systems to recover the unused flux during welding. These units are available in both Trolley type and Column and boom mountable type. These units when used along with SAW systems minimizes the wastage of flux as well as reduce the contamination of the flux as it is directly collected few inches from the welding point.

## Technical Specifications

| Model           | WFR-1500               |  |
|-----------------|------------------------|--|
| Vacuum Producer | Multi Stage Turbine    |  |
|                 | •                      |  |
| Vacuum          | 1500 mm WG             |  |
| Discharge       | 325 m3/hr              |  |
|                 |                        |  |
| Electric Motor  | 3 hp,3 Phase           |  |
| Starter         | DOL                    |  |
| Drive           | Belt Drive             |  |
|                 |                        |  |
| Filter          | Dual Satin Filter Bag  |  |
|                 | B: 00 5 4 1            |  |
| Recovery Hose   | Dia 38mm x 5 mtr. Long |  |
| Hopper Capacity | 30 kgs.                |  |
|                 | oo ngo.                |  |